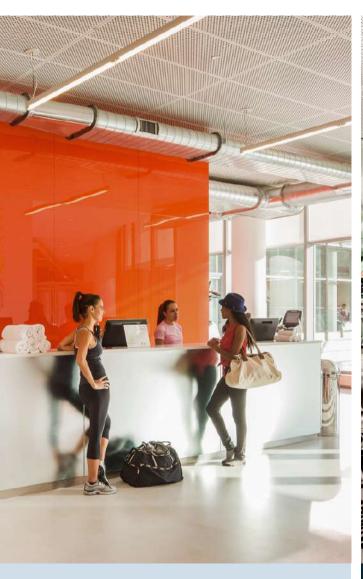

#### **OVERVIEW**

Forte Select residents can gain access to the renowned Mercedes Club, which offers over 80,000 square feet of amenities, including indoor and outdoor swimming pools, whirlpools, basketball courts, boxing studios, bocce ball courts, putting greens, spas, top-notch fitness instructors, outdoor decks with cabanas, and lounge areas with fire pits and projection screens, and more.

#### AMENITIES

- FULL-SERVICE HEALTH CLUB
- SPIN STUDIO
- INDOOR BASKETBALL COURT
- YOGA STUDIO
- OUTDOOR FITNESS
- OUTDOOR POOL & SUNDECK
- INDOOR JUNIOR OLYMPIC-STYLE LAP POOL
- STEAM & SAUNA ROOMS
- UNLIMITED CLASSES