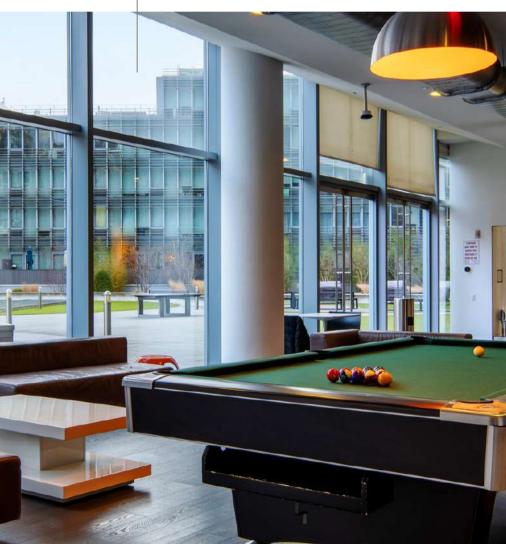

#### **OVERVIEW**

Forte Select residents can gain access to the renowned Mercedes Club, which offers over 80,000 square feet of amenities, including indoor and outdoor swimming pools, whirlpools, basketball courts, boxing studios, bocce ball courts, putting greens, spas, top-notch fitness instructors, outdoor decks with cabanas, and lounge areas with fire pits and projection screens, and more.

#### AMENITIES

- FULL-SERVICE HEALTH CLUB
- SPIN STUDIO
- INDOOR BASKETBALL COURT
- YOGA STUDIO
- OUTDOOR FITNESS
- OUTDOOR POOL & SUNDECK
- INDOOR JUNIOR OLYMPIC-STYLE LAP POOL
- STEAM & SAUNA ROOMS
- UNLIMITED CLASSES