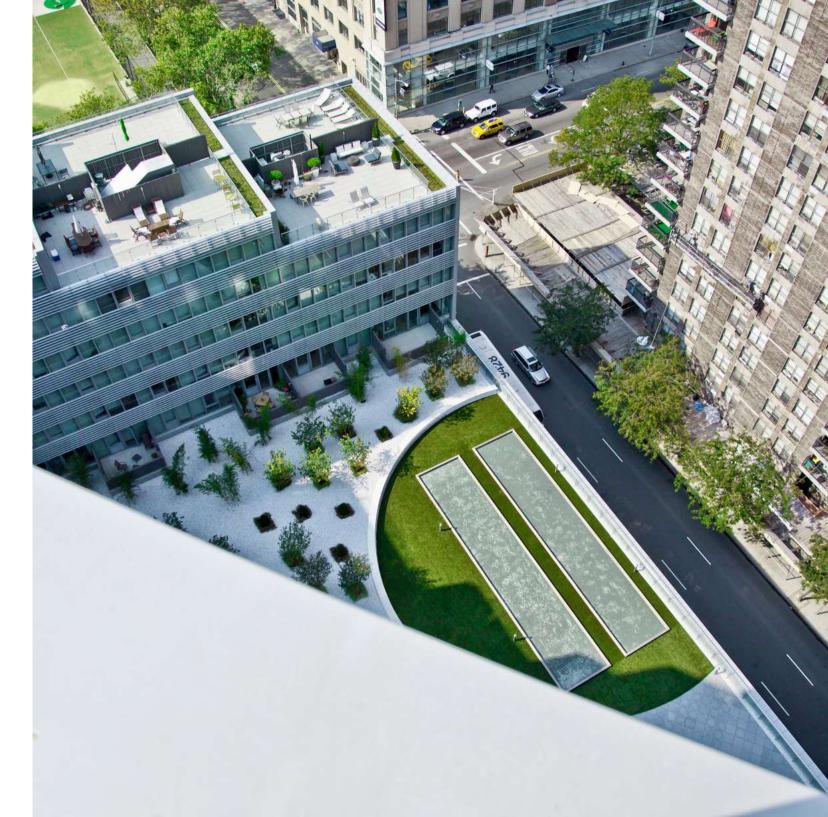

### Iconic Vision

In his vision, **Norten** created a zigzag footprint and a silhouette of cascading green roof terraces that allow for unobstructed views of Clinton Park and the Hudson River. Its interpretation of twisting glass and steel reveals itself anew from every angle and is immediately recognized as a Hell's Kitchen icon.

#### BUILDING

Situated on West 54th Street, the Forte Select residences have the best of both worlds. In one direction, the Hudson River, and in the other, the hustle and bustle of Hell's Kitchen.