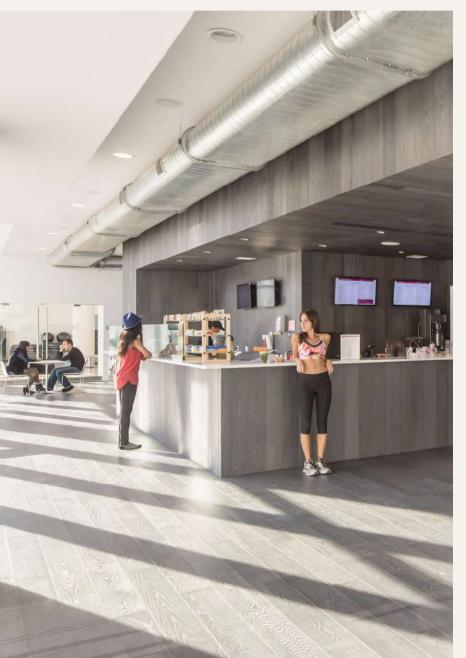

# Playa Bowls Cafe

Grab a glass of wine, bottle of beer, or a bite to eat with friends or fellow residents in our cozy bar—perfect for a post workout pick-me-up or those New York days you don't want to face the elements outside but need to unwind.