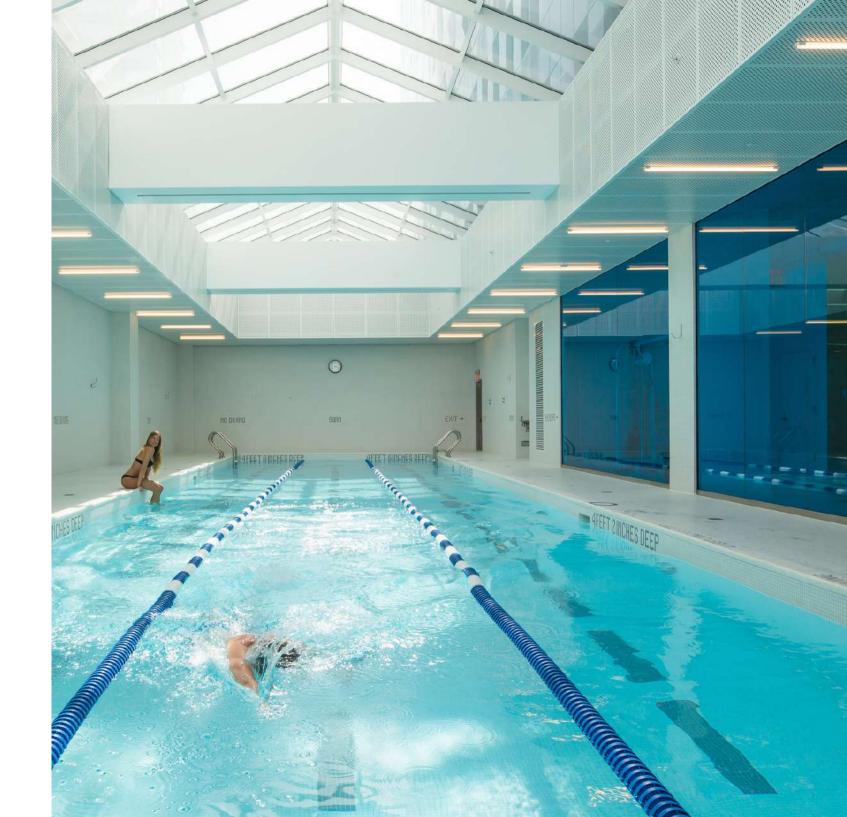

#### AMENITIES

- FULL-SERVICE HEALTH CLUB
- SPIN STUDIO
- INDOOR BASKETBALL COURT
- YOGA STUDIO
- OUTDOOR FITNESS
- OUTDOOR POOL & SUNDECK
- INDOOR JUNIOR OLYMPIC-STYLE LAP POOL
- STEAM & SAUNA ROOMS
- UNLIMITED CLASSES

#### **AMENITIES**

Our 25 meter swimming pool is heated to a temperature that optimizes performance and comfort. Situated under skylights, you get the feeling of being outdoors year-round, whether you're training solo in our lap lanes or taking classes.