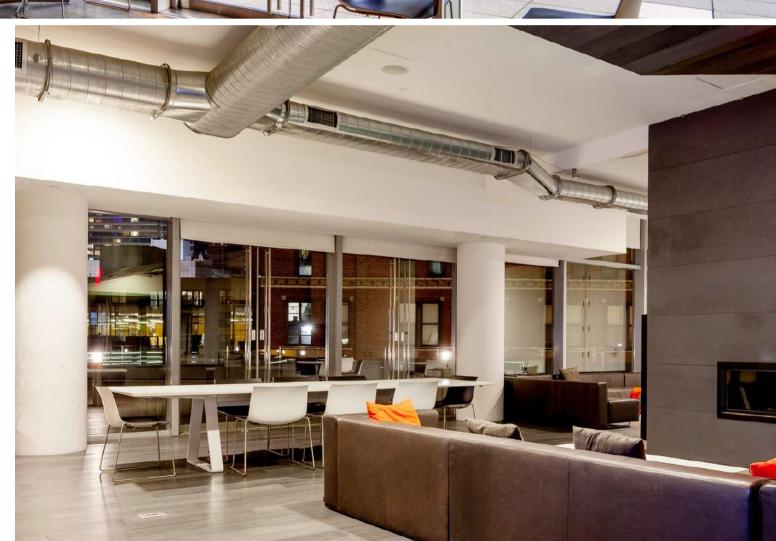

RESIDENT LOUNGES

WORKSPACES

Have a consulting gig or working from home? No need to stay in your apartment—our resident lounge and common spaces are all equipped with WiFi and offer the perfect space to set up shop. Plus, lounge fireplaces are ambient spaces to inspire your next great idea. A large-screen TV viewing area is also available to watch a movie or catch the big game.