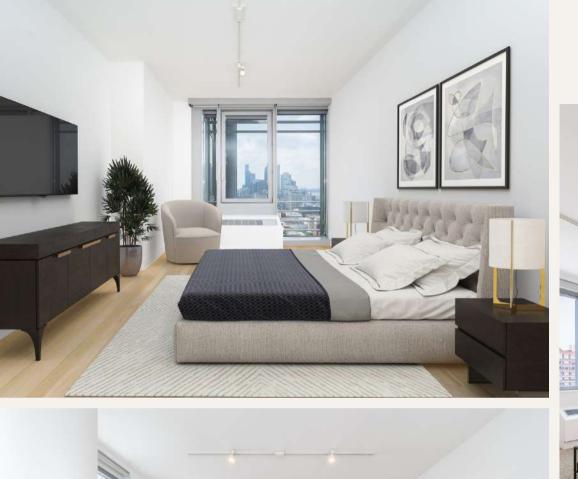

#### RESIDENCES

Every detail was thoughtfully considered during the construction of Forte Select, and those details continue to shine through.

- Floor to Ceiling Windows
- Bosch Washer/Dryers
- Walk-In Closets
- Solar Shades
- White Oak Hardwood Floors
- Oversized Terraces
- LED Track Lighting
- River, Park, and City Views

Living at Forte Select is an unparalleled experience in opulence, where residents can enjoy the epitome of luxury living.

Capturing the essence of light and color in every corner.

Sophisticated style that blends multiple textures, creating a sleek and elegant space.