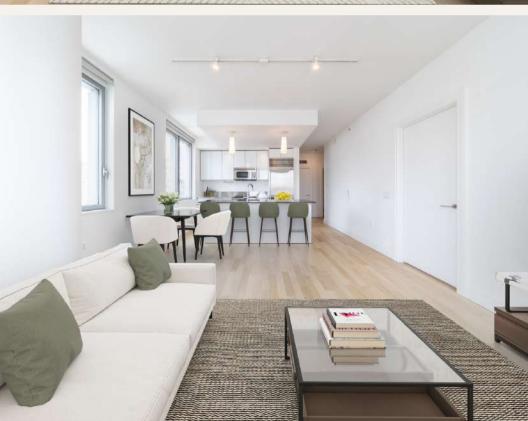

#### RESIDENCES

Every detail was thoughtfully considered during the construction of Forte Select, and those details continue to shine through.

- Floor to Ceiling Windows
- Bosch Washer/Dryers
- Walk-In Closets
- Solar Shades
- White Oak Hardwood Floors
- Oversized Terraces
- LED Track Lighting
- River, Park, and City Views

Living at Forte Select is an unparalleled experience in opulence, where residents can enjoy the epitome of luxury living.

Capturing the essence of light and color in every corner.

Sophisticated style that blends multiple textures, creating a sleek and elegant space.

### APARTMENTS

Forte AT MERCEDES HOUSE

Units come equipped with white oak flooring, top-of-the-line stainless steel appliances including Viking ovens and sub-zero refrigerators, Bosch washer and dryers in every unit, and Italian glass cabinetry and tiling.