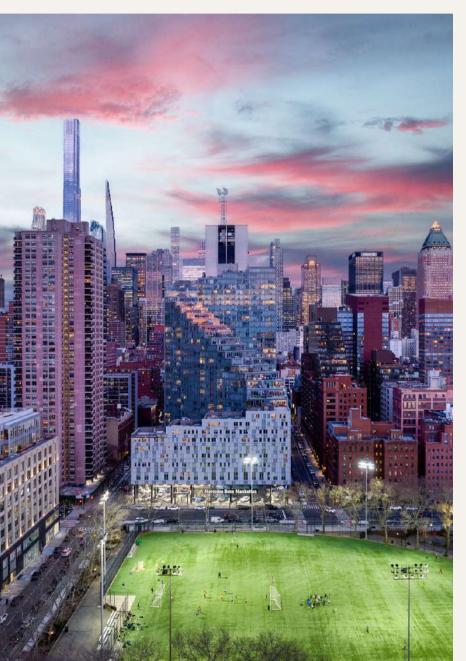

### Iconic Vision

In his vision, **Norten** created a zigzag footprint and a silhouette of cascading green roof terraces that allow for unobstructed views of Clinton Park and the Hudson River. Its interpretation of twisting glass and steel reveals itself anew from every angle and is immediately recognized as a Hell's Kitchen icon.

#### BUILDING

Situated on West 54th Street, the Forte Select residences have the best of both worlds. In one direction, the Hudson River, and in the other, the hustle and bustle of Hell's Kitchen.