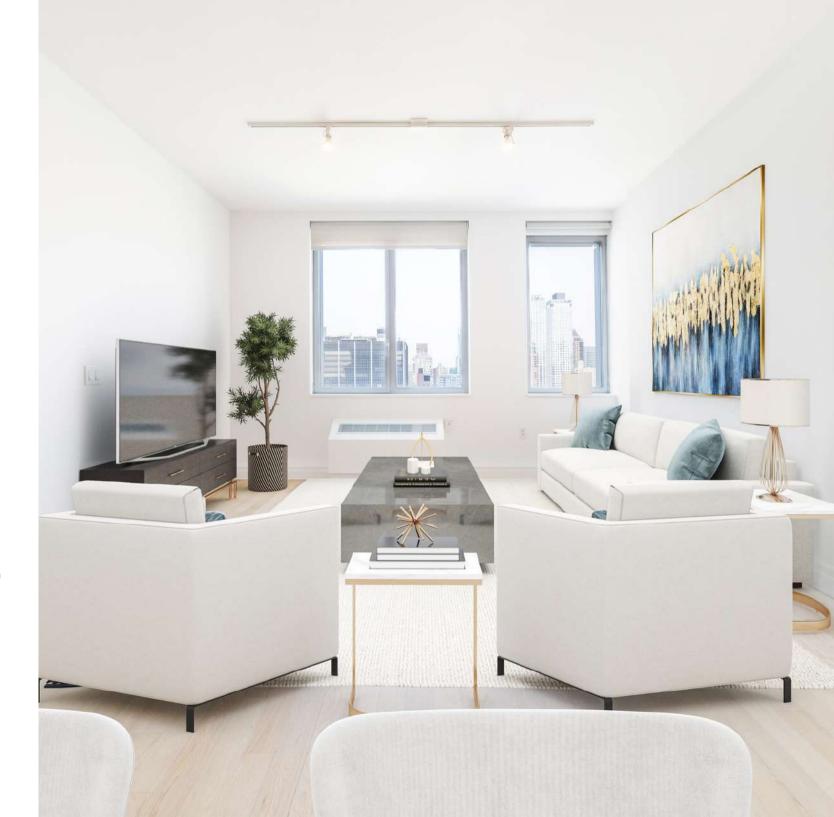

#### RESIDENCES

Every detail was thoughtfully considered during the construction of Forte Select, and those details continue to shine through.

- Floor to Ceiling Windows
- Bosch Washer/Dryers
- Walk-In Closets
- Solar Shades
- White Oak Hardwood Floors
- Oversized Terraces
- LED Track Lighting
- River, Park, and City Views

Living at Forte Select is an unparalleled experience in opulence, where residents can enjoy the epitome of luxury living.

Capturing the essence of light and color in every corner.

Sophisticated style that blends multiple textures, creating a sleek and elegant space.

### APARTMENTS

Forte AT MERCEDES HOUSE

Units come equipped with white oak flooring, top-of-the-line stainless steel appliances including Viking ovens and sub-zero refrigerators, Bosch washer and dryers in every unit, and Italian glass cabinetry and tiling.