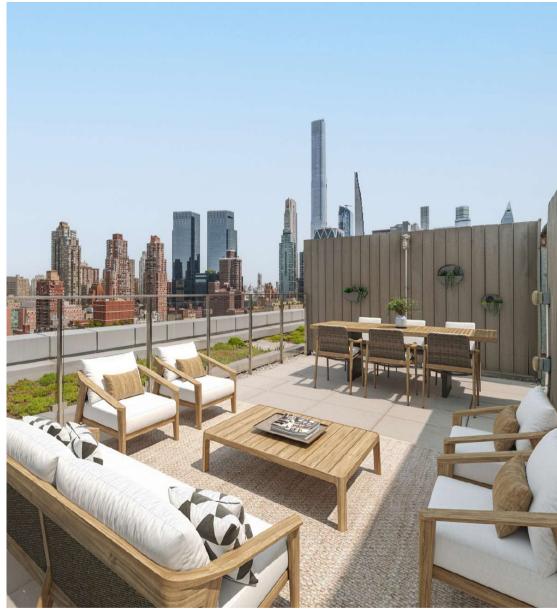

### Iconic Vision

In his vision, **Norten** created a zigzag footprint and a silhouette of cascading green roof terraces that allow for unobstructed views of Clinton Park and the Hudson River. Its interpretation of twisting glass and steel reveals itself anew from every angle and is immediately recognized as a Hell's Kitchen icon.

#### RESIDENCES

Every detail was thoughtfully considered during the construction of Forte Select, and those details continue to shine through.

- Floor to Ceiling Windows
- Bosch Washer/Dryers
- Walk-In Closets
- Solar Shades
- White Oak Hardwood Floors
- Oversized Terraces
- LED Track Lighting
- River, Park, and City Views