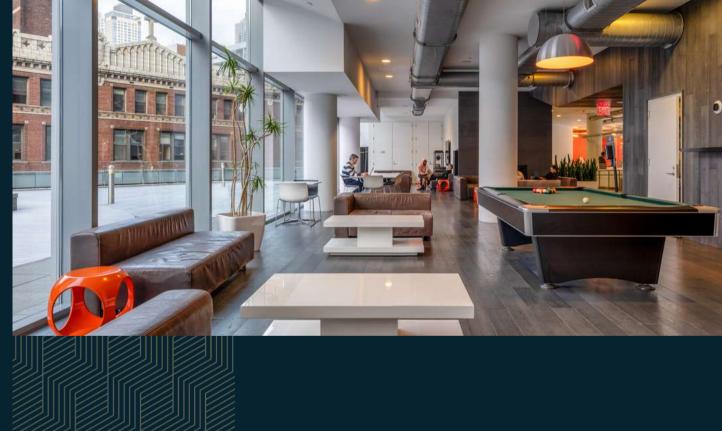

RESIDENT LOUNGES

WORKSPACES

Have a consulting gig or working from home? No need to stay in your apartment—our resident lounge and common spaces are all equipped with WiFi and offer the perfect space to set up shop. Plus, lounge fireplaces are ambient spaces to inspire your next great idea. A large-screen TV viewing area is also available to watch a movie or catch the big game.

#### **OVERVIEW**

Forte Select residents can gain access to the renowned Mercedes Club, which offers over 80,000 square feet of amenities, including indoor and outdoor swimming pools, whirlpools, basketball courts, boxing studios, bocce ball courts, putting greens, spas, top-notch fitness instructors, outdoor decks with cabanas, and lounge areas with fire pits and projection screens, and more.

#### AMENITIES

- FULL-SERVICE HEALTH CLUB
- SPIN STUDIO
- INDOOR BASKETBALL COURT
- YOGA STUDIO
- OUTDOOR FITNESS
- OUTDOOR POOL & SUNDECK
- INDOOR JUNIOR OLYMPIC-STYLE LAP POOL
- STEAM & SAUNA ROOMS
- UNLIMITED CLASSES