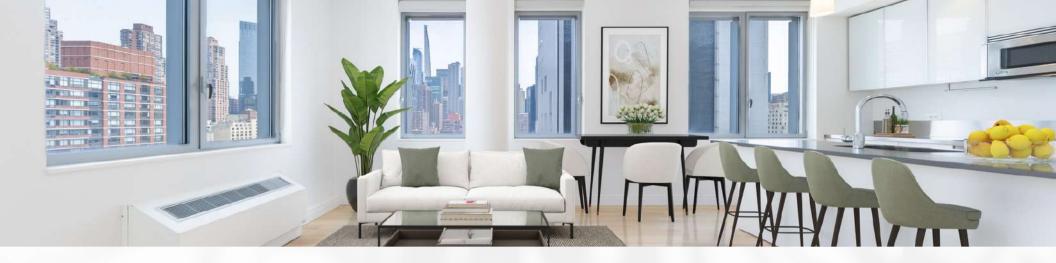

#### RESIDENCES

Every detail was thoughtfully considered during the construction of Forte Select, and those details continue to shine through.

- Floor to Ceiling Windows
- Bosch Washer/Dryers
- Walk-In Closets
- Solar Shades
- White Oak Hardwood Floors
- Oversized Terraces
- LED Track Lighting
- River, Park, and City Views

### APARTMENTS

Forte AT MERCEDES HOUSE

Units come equipped with white oak flooring, top-of-the-line stainless steel appliances including Viking ovens and sub-zero refrigerators, Bosch washer and dryers in every unit, and Italian glass cabinetry and tiling.