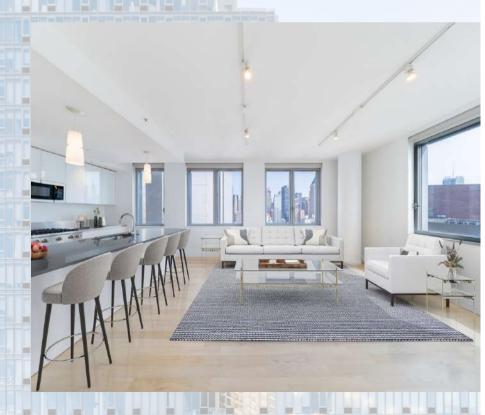

#### RESIDENCES

Every detail was thoughtfully considered during the construction of Forte Select, and those details continue to shine through.

- Floor to Ceiling Windows
- Bosch Washer/Dryers
- Walk-In Closets
- Solar Shades
- White Oak Hardwood Floors
- Oversized Terraces
- LED Track Lighting
- River, Park, and City Views

### APARTMENTS

Forte AT MERCEDES HOUSE

Units come equipped with white oak flooring, top-of-the-line stainless steel appliances including Viking ovens and sub-zero refrigerators, Bosch washer and dryers in every unit, and Italian glass cabinetry and tiling.