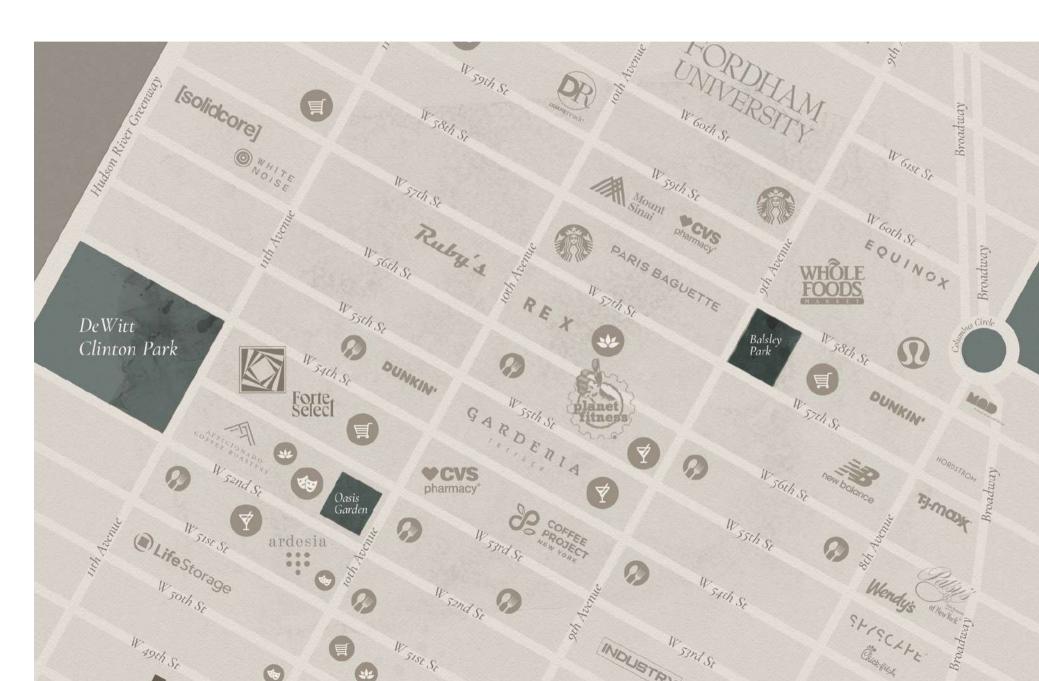

# Neighborhood

One of Manhattan's most quickly evolving neighborhoods, **Hell's Kitchen** offers its residents the best of all worlds: eclectic dining and entertainment options, cultural diversity and programming, and the tranquility of open-air parks and head-clearing views of the Hudson River near the bustling energy of Times Square, Columbus Circle, and Midtown Manhattan.