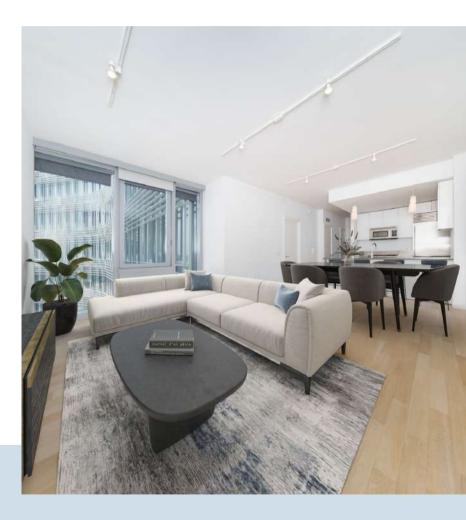

#### RESIDENCES

Every detail was thoughtfully considered during the construction of Forte Select, and those details continue to shine through.

- Floor to Ceiling Windows
- Bosch Washer/Dryers
- Walk-In Closets
- Solar Shades
- White Oak Hardwood Floors
- Oversized Terraces
- LED Track Lighting
- River, Park, and City Views

Living at Forte Select is an unparalleled experience in opulence, where residents can enjoy the epitome of luxury living.

Capturing the essence of light and color in every corner.

Sophisticated style that blends multiple textures, creating a sleek and elegant space.

### APARTMENTS

Forte AT MERCEDES HOUSE

Units come equipped with white oak flooring, top-of-the-line stainless steel appliances including Viking ovens and sub-zero refrigerators, Bosch washer and dryers in every unit, and Italian glass cabinetry and tiling.