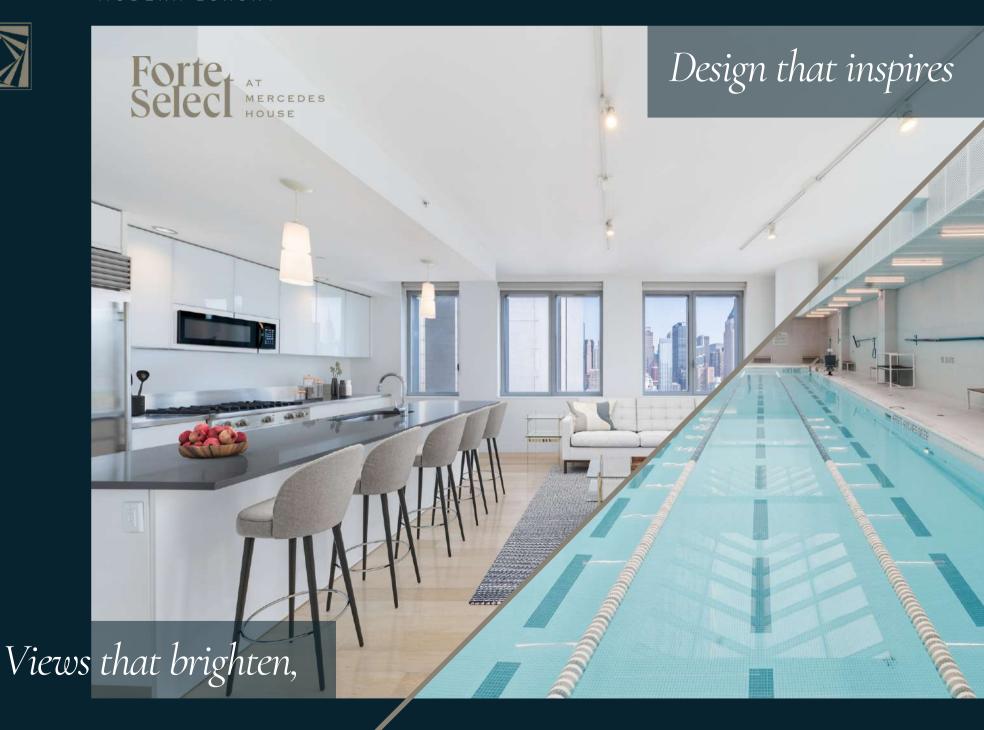

### APARTMENTS

Forte AT MERCEDES HOUSE

Units come equipped with white oak flooring, top-of-the-line stainless steel appliances including Viking ovens and sub-zero refrigerators, Bosch washer and dryers in every unit, and Italian glass cabinetry and tiling.

#### **AMENITIES**

Our 25 meter swimming pool is heated to a temperature that optimizes performance and comfort. Situated under skylights, you get the feeling of being outdoors year-round, whether you're training solo in our lap lanes or taking classes.