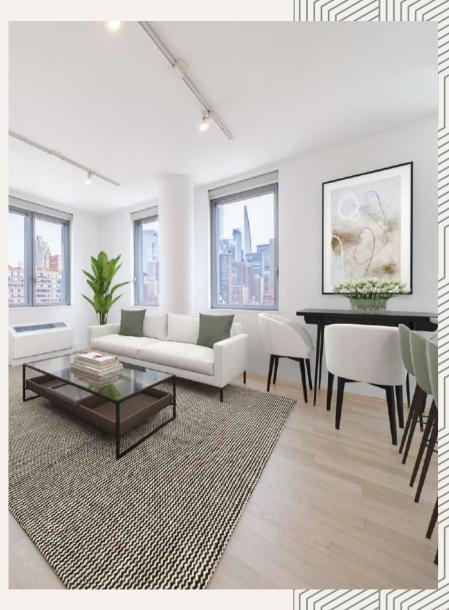

#### RESIDENCES

Every detail was thoughtfully considered during the construction of Forte Select, and those details continue to shine through.

- Floor to Ceiling Windows
- Bosch Washer/Dryers
- Walk-In Closets
- Solar Shades
- White Oak Hardwood Floors
- Oversized Terraces
- LED Track Lighting
- River, Park, and City Views

Living at Forte Select is an unparalleled experience in opulence, where residents can enjoy the epitome of luxury living.

Capturing the essence of light and color in every corner.

Sophisticated style that blends multiple textures, creating a sleek and elegant space.

### APARTMENTS

Forte AT MERCEDES HOUSE

Units come equipped with white oak flooring, top-of-the-line stainless steel appliances including Viking ovens and sub-zero refrigerators, Bosch washer and dryers in every unit, and Italian glass cabinetry and tiling.