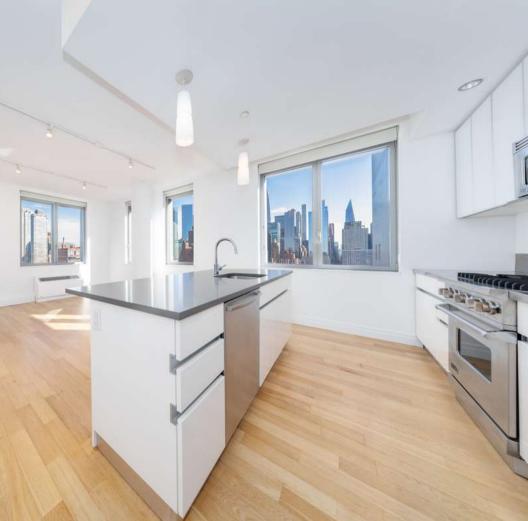

### APARTMENTS

Forte AT MERCEDES HOUSE

Units come equipped with white oak flooring, top-of-the-line stainless steel appliances including Viking ovens and sub-zero refrigerators, Bosch washer and dryers in every unit, and Italian glass cabinetry and tiling.