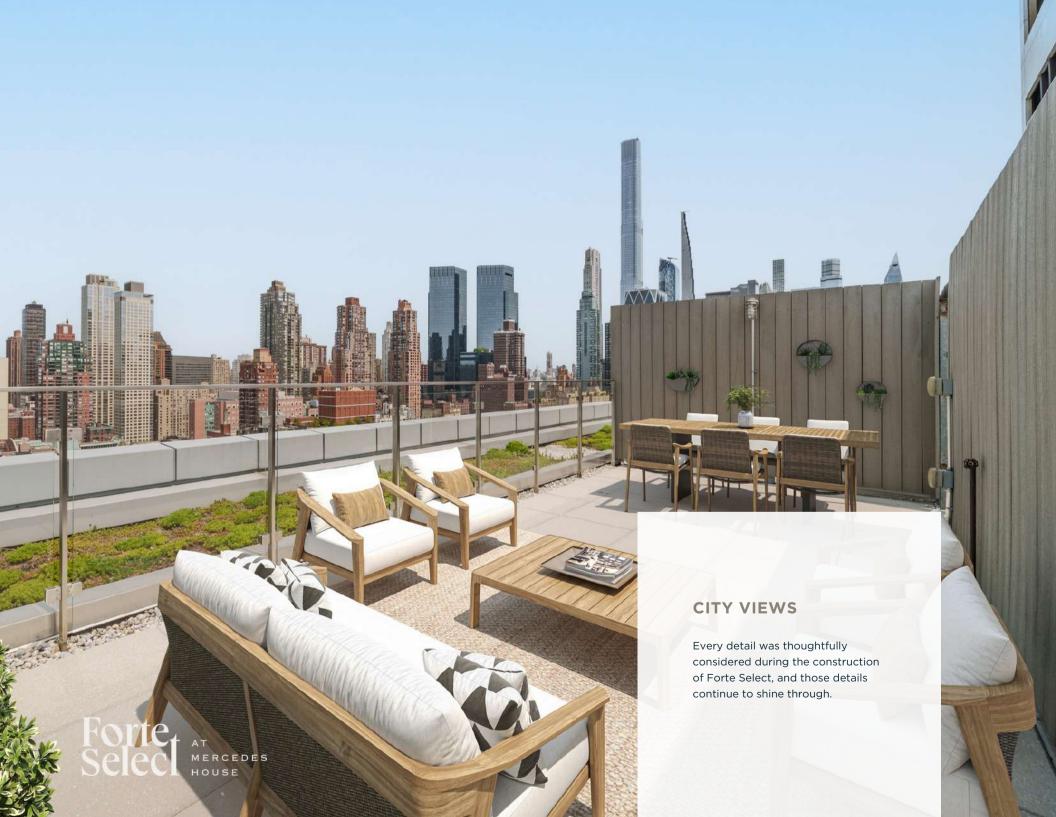

#### RESIDENCES

Every detail was thoughtfully considered during the construction of Forte Select, and those details continue to shine through.

- Floor to Ceiling Windows
- Bosch Washer/Dryers
- Walk-In Closets
- Solar Shades
- White Oak Hardwood Floors
- Oversized Terraces
- LED Track Lighting
- River, Park, and City Views