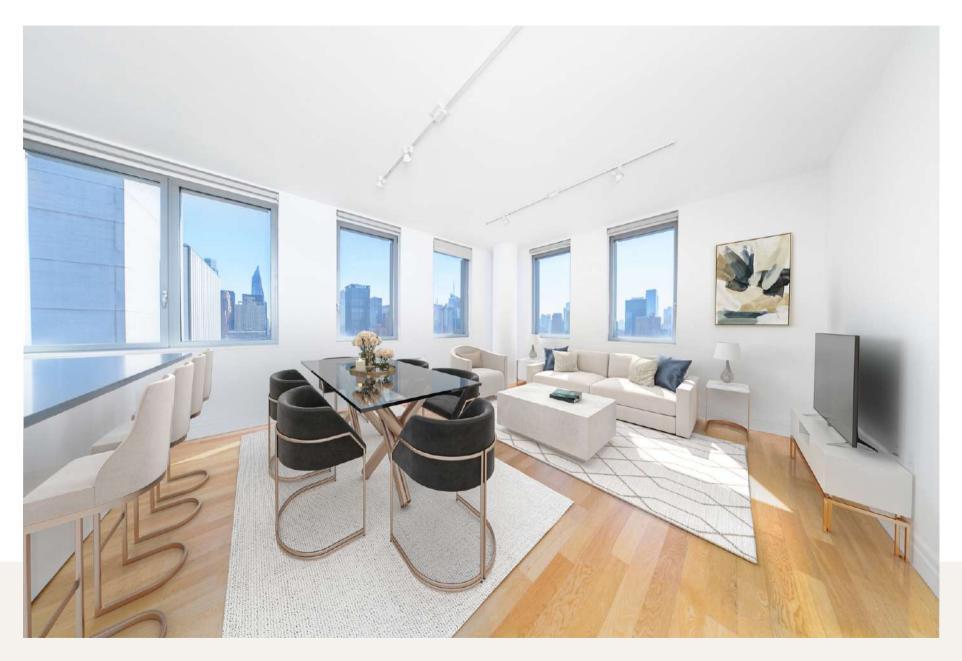

#### RESIDENCES

Every detail was thoughtfully considered during the construction of Forte Select, and those details continue to shine through.

- Floor to Ceiling Windows
- Bosch Washer/Dryers
- Walk-In Closets
- Solar Shades
- White Oak Hardwood Floors
- Oversized Terraces
- LED Track Lighting
- River, Park, and City Views

Living at Forte Select is an unparalleled experience in opulence, where residents can enjoy the epitome of luxury living.

Capturing the essence of light and color in every corner.

Sophisticated style that blends multiple textures, creating a sleek and elegant space.

### APARTMENTS

Forte AT MERCEDES HOUSE

Units come equipped with white oak flooring, top-of-the-line stainless steel appliances including Viking ovens and sub-zero refrigerators, Bosch washer and dryers in every unit, and Italian glass cabinetry and tiling.