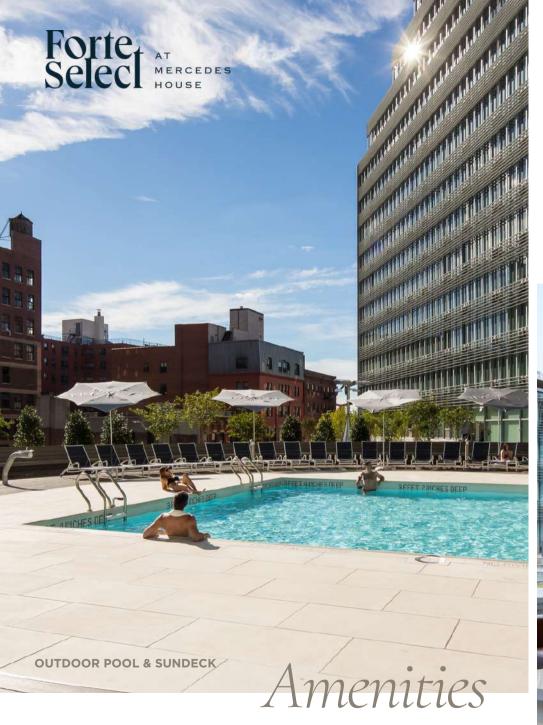

#### AMENITIES

- FULL-SERVICE HEALTH CLUB
- SPIN STUDIO
- INDOOR BASKETBALL COURT
- YOGA STUDIO
- OUTDOOR FITNESS
- OUTDOOR POOL & SUNDECK
- INDOOR JUNIOR OLYMPIC-STYLE LAP POOL
- STEAM & SAUNA ROOMS
- UNLIMITED CLASSES

#### **AMENITIES**

Our 25 meter swimming pool is heated to a temperature that optimizes performance and comfort. Situated under skylights, you get the feeling of being outdoors year-round, whether you're training solo in our lap lanes or taking classes.