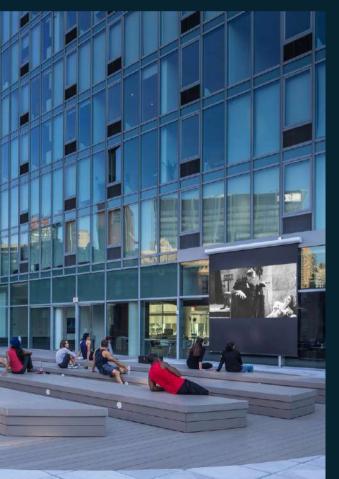

#### **OVERVIEW**

Forte Select residents can gain access to the renowned Mercedes Club, which offers over 80,000 square feet of amenities, including indoor and outdoor swimming pools, whirlpools, basketball courts, boxing studios, bocce ball courts, putting greens, spas, top-notch fitness instructors, outdoor decks with cabanas, and lounge areas with fire pits and projection screens, and more.

#### AMENITIES

- FULL-SERVICE HEALTH CLUB
- SPIN STUDIO
- INDOOR BASKETBALL COURT
- YOGA STUDIO
- OUTDOOR FITNESS
- OUTDOOR POOL & SUNDECK
- INDOOR JUNIOR OLYMPIC-STYLE LAP POOL
- STEAM & SAUNA ROOMS
- UNLIMITED CLASSES